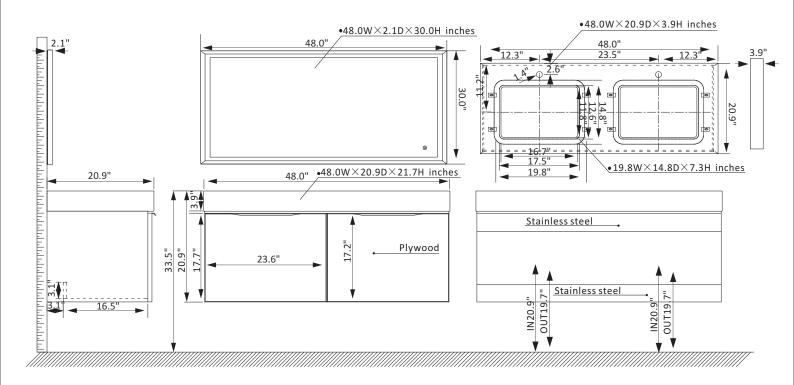

## Vinnova Alicante Vanity Collection 701448M-MG-SMB

## Features

Rugged stainless-steel cabinet construction with solid wood surface. Available in Classic Blue or Elegant Grey finish to complement your décor. Snow mountain-white stone top with beautiful natural veining. 2 soft-close, Superior quality hardware with large capacity wall with guardrail

drawers to hold towels and toiletries.

Brushed gold-finish hardware lends a touch of style and opulence.

White rectangular ceramic undermount sink with overflow included.

Single, rectangular LED mirror coordinates perfectly with vanity.

Pre-drilled and designed for easy plumbing and faucet installation.

\* Does not include faucet, drain assembly, P-trap or backsplash